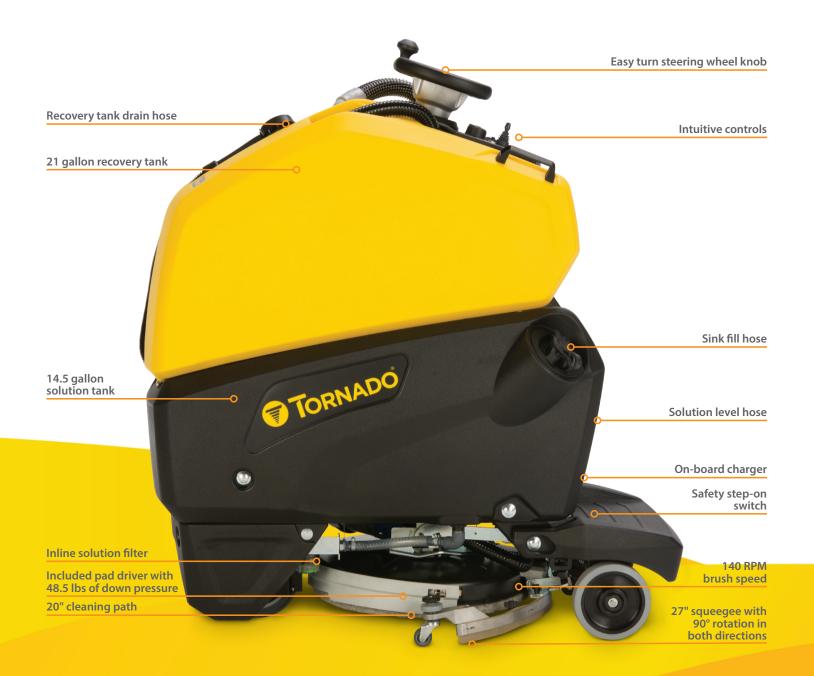

This 20" scrubber packs in big features that keeps downtime to a minimum, like a sink fill hose that attaches to a faucet, an easily accessible design that enables squeegees and brushes to be changed in seconds, and the on-board squeegee lever that provides the ability to do a double scrub without exiting the machine. The intuitive controls reduce the training time for even your most inexperienced employees. Clean any time with quiet operation of less than 70 dB and continue to clean for up to four hours with the optional battery.

**EASY TO FILL TANK** with solution fill hose that can be attached to a faucet.

DOUBLE SCRUBBING IS MADE EASY with a lever to raise and lower the squeegee without stopping or exiting the machine.

**INLINE SOLUTION FILTER** prevents clogs and optimizes solution flow.