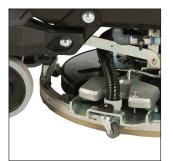

**90° SQUEEGEE ROTATION** in both directions, following the machine on every curve.

EASY-TURN STEERING WHEEL KNOB allows for one-handed operation.

INTUITIVE CONTROLS simplify training and reduce re-work with just a few, easyto-understand controls.