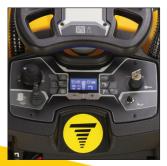

This 20" scrubber packs in big features that keeps downtime to a minimum, like a sink fill hose that attaches to a faucet, an easily accessible design that enables squeegees and brushes to be changed in seconds, and the on-board squeegee lever that provides the ability to do a double scrub without exiting the machine. The intuitive controls reduce the training time for even your most inexperienced employees. Clean any time with quiet operation of less than 70 dB and continue to clean for up to four hours with the optional battery.