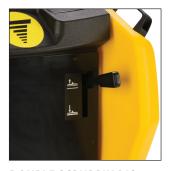

**90° SQUEEGEE ROTATION** in both directions, following the machine on every curve.

EASY-TURN STEERING WHEEL KNOB allows for one-handed operation.

INTUITIVE CONTROLS simplify training and reduce re-work with just a few, easyto-understand controls.