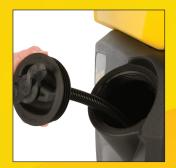

**EASY TO FILL TANK** with solution fill hose that can be attached to a faucet.

DOUBLE SCRUBBING IS MADE EASY with a lever to raise and lower the squeegee without stopping or exiting the machine.

**INLINE SOLUTION FILTER** prevents clogs and optimizes solution flow.