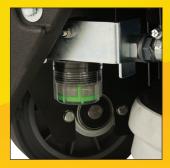

**EASY TO FILL TANK** with solution fill hose that can be attached to a faucet.

DOUBLE SCRUBBING IS MADE EASY with a lever to raise and lower the squeegee without stopping or exiting the machine.

**INLINE SOLUTION FILTER** prevents clogs and optimizes solution flow.