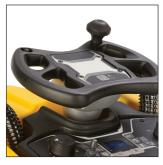

**90° SQUEEGEE ROTATION** in both directions, following the machine on every curve.

EASY-TURN STEERING WHEEL KNOB allows for one-handed operation.

INTUITIVE CONTROLS simplify training and reduce re-work with just a few, easyto-understand controls.